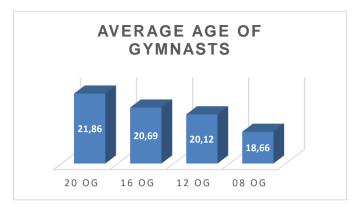

### To all Federations

Following the Tokyo 2020 Olympic Games, the WTC presents

- General Information
- WAG Code of Points 2017 2021 updates
  - New elements January to September 2021
  - Table of elements
  - Symbol charts
  - List of names
- Tokyo 2020 Olympic Games Report