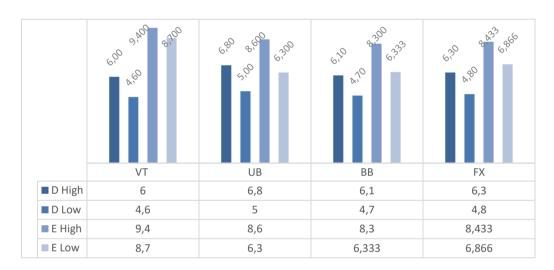

### To all Federations

Following the Tokyo 2020 Olympic Games, the WTC presents

- General Information
- WAG Code of Points 2017 2021 updates
  - New elements January to September 2021
  - Table of elements
  - Symbol charts
  - List of names
- Tokyo 2020 Olympic Games Report