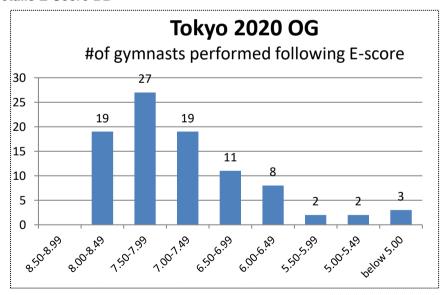

### Judges' evaluation at Tokyo 2020 Olympic Games

The WTC would like to congratulate the judges for their professional integrity and the quality of their work throughout the competitions.

We kindly request that the above information be distributed to your coaches and FIG Brevet judges.