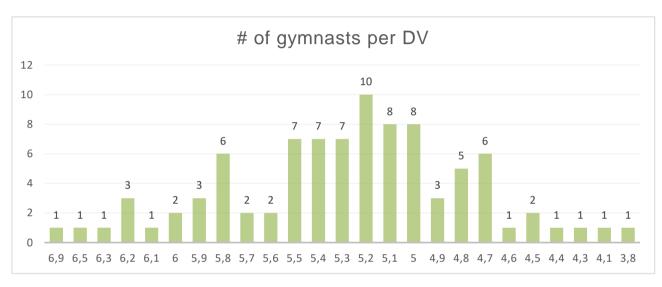

### Judges' evaluation at Tokyo 2020 Olympic Games

The WTC would like to congratulate the judges for their professional integrity and the quality of their work throughout the competitions.

We kindly request that the above information be distributed to your coaches and FIG Brevet judges.