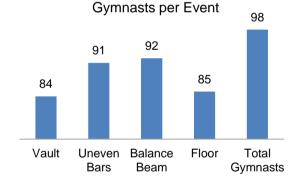

### To all Federations

Following the Tokyo 2020 Olympic Games, the WTC presents

- General Information
- WAG Code of Points 2017 2021 updates
  - New elements January to September 2021
  - Table of elements
  - Symbol charts
  - List of names
- Tokyo 2020 Olympic Games Report