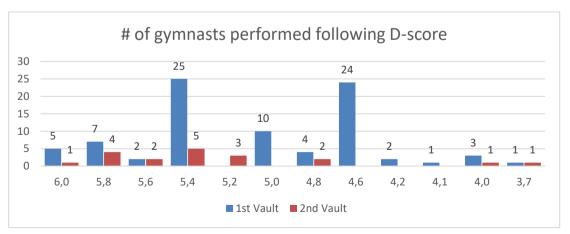

|
| Group 1 | 0                       |        |
| Group 2 | 14                      | 16,67% |
| Group 3 | 7                       | 8,33%  |
| Group 4 | 58                      | 69,05% |
| Group 5 | 5                       | 5,95%  |
| Total   | 84                      | 100%   |

| 2 <sup>nd</sup> Vault |        |  |
|-----------------------|--------|--|
| 0                     |        |  |
| 3                     | 15,79% |  |
| 7                     | 36,84% |  |
| 7                     | 36,84% |  |
| 2                     | 10,53% |  |
| 19                    | 100%   |  |





Highest Final Score (1st VT):15.400Andrade, RebecaBRA (1st Vault)Highest D-Score (1st VT)6.000BRA, USA (3x), CANHighest Final Score (1st VT)9.400Andrade RebecaBRA

### D-score 1st and 2nd Vault in details





### E-score 1st and 2nd Vault



**Line deduction**: 0.10 0.30 (Both vaults QC) 8 4

**Total # of falls:** 1st Vault: 3 / 2nd Vault: 1

**Inquiry:** none

Intervention R-score: Total 3 in all competition phases

Qualifications: 1 time score higher Team Final: 2 times score higher

### Remarks:

- 19 gymnasts performed 2 vaults in the Qualifications
- 6 vaults were recognised as different from the vault announced (from both vaults)

NEUTRAL deduction: 2x exceeding warm-up time
 -0.30 p. (1x Qualifications; 1x Apparatus Final)

1x 2<sup>nd</sup> vault from same group -2.00 p. Apparatus Final

### **UNEVEN BARS**

In Qualifications, 91 gymnasts competed

Highest Final Score: 15.366 Derwael Nina BEL Highest D-Score: 6.70 Derwael Nina BEL

Highest E-Score: 8.666 Derwael Nina BEL (without co