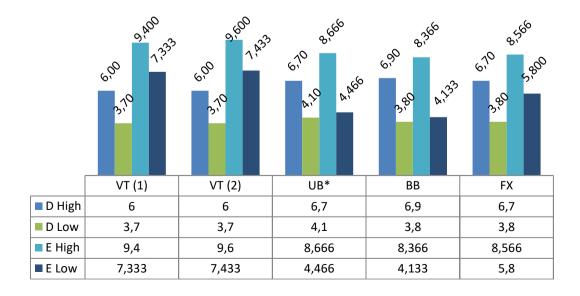

### To all Federations

Following the Tokyo 2020 Olympic Games, the WTC presents

- General Information
- WAG Code of Points 2017 2021 updates
  - New elements January to September 2021
  - Table of elements
  - Symbol charts
  - List of names
- Tokyo 2020 Olympic Games Report