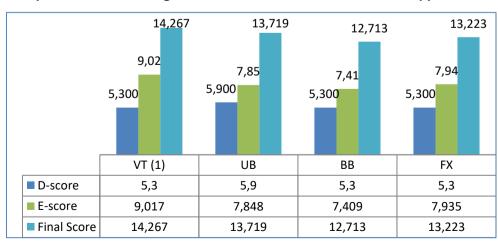

### To all Federations

Following the Tokyo 2020 Olympic Games, the WTC presents

- General Information
- WAG Code of Points 2017 2021 updates
  - New elements January to September 2021
  - Table of elements
  - Symbol charts
  - List of names
- Tokyo 2020 Olympic Games Report