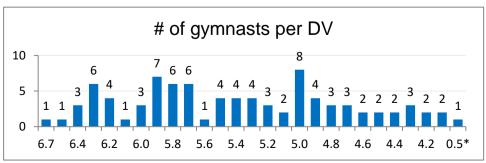

### Judges' evaluation at Tokyo 2020 Olympic Games

The WTC would like to congratulate the judges for their professional integrity and the quality of their work throughout the competitions.

We kindly request that the above information be distributed to your coaches and FIG Brevet judges.