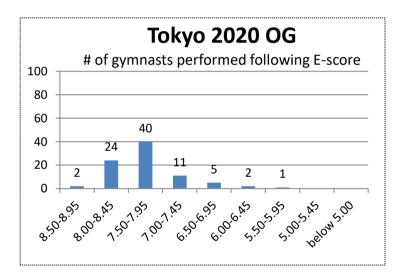

### Judges' evaluation at Tokyo 2020 Olympic Games

The WTC would like to congratulate the judges for their professional integrity and the quality of their work throughout the competitions.

We kindly request that the above information be distributed to your coaches and FIG Brevet judges.