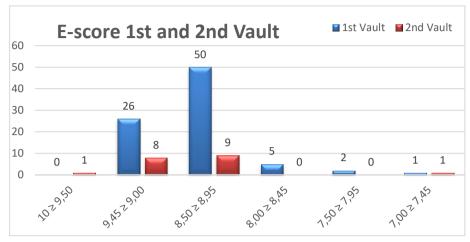

|        |
| Group 2 | 14                      | 16,67% |
| Group 3 | 7                       | 8,33%  |
| Group 4 | 58                      | 69,05% |
| Group 5 | 5                       | 5,95%  |
| Total   | 84                      | 100%   |

| 2 <sup>nd</sup> Vault |        |  |
|-----------------------|--------|--|
| 0                     |        |  |
| 3                     | 15,79% |  |
| 7                     | 36,84% |  |
| 7                     | 36,84% |  |
| 2                     | 10,53% |  |
| 19                    | 100%   |  |





Highest Final Score (1st VT):15.400Andrade, RebecaBRA (1st Vault)Highest D-Score (1st VT)6.000BRA, USA (3x), CANHighest Final Score (1st VT)9.400Andrade RebecaBRA

### D-score 1st and 2nd Vault in details





### E-score 1st and 2nd Vault



**Line deduction**: 0.10 0.30 (Both vaults QC) 8 4

**Total # of falls:** 1st Vault: 3 / 2nd Vault: 1

**Inquiry:** none

Intervention R-score: Total 3 in all competition phases

Qualifications: 1 time score higher Team Final: 2 times score higher

### Remarks:

- 19 gymnasts performed 2 vaults in the Qualifications
- 6 vaults were recognised as different from the vault announced (from both vaults)

NEUTRAL deduction: 2x exceeding warm-up time
 -0.30 p. (1x Qualifications; 1x Apparatus Final)

1x 2<sup>nd</sup> vault from same group -2.00 p. Apparatus Final

### **UNEVEN BARS**

In Qualifications, 91 gymnasts competed

Highest Final Score: 15.366 Derwael Nina BEL Highest D-Score: 6.70 Derwael Nina BEL

Highest E-Score: 8.666 Derwael Nina BEL (without considering the short exercise of Fra