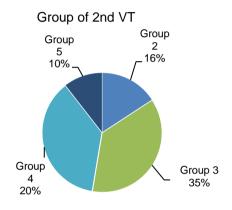

al of 103 vaults.

19 gymnasts (23.17 %) performed 2 vaults.

The vaults were performed from the following groups:

|         | 1 <sup>st</sup> . Vault |        |
|---------|-------------------------|--------|
| Group 1 | 0                       |        |
| Group 2 | 14                      | 16,67% |
| Group 3 | 7                       | 8,33%  |
| Group 4 | 58                      | 69,05% |
| Group 5 | 5                       | 5,95%  |
| Total   | 84                      | 100%   |

| 2 <sup>nd</sup> Vault |        |  |
|-----------------------|--------|--|
| 0                     |        |  |
| 3                     | 15,79% |  |
| 7                     | 36,84% |  |
| 7                     | 36,84% |  |
| 2                     | 10,53% |  |
| 19                    | 100%   |  |





Highest Final Score (1st VT):15.400Andrade, RebecaBRA (1st Vault)Highest D-Score (1st VT)6.000BRA, USA (3x), CANHighest Final Score (1st VT)9.400Andrade RebecaBRA

### D-score 1st and 2nd Vault in details





### E-score 1st and 2nd Vault



**Line deduction**: 0.10 0.30 (Both vaults QC) 8 4

**Total # of falls:** 1st Vault: 3 / 2nd Vault: 1

**Inquiry:** none

Intervention R-score: Total 3 in all competition phases

Qualifications: 1 time score higher Team Final: 2 times score higher

### Remarks:

- 19 gymnasts performed 2 vaults in the Qualifications
- 6 vaults were recognised as different from the vault announced (from both vaults)

NEUTRAL deduction: 2x exceeding warm-up time
 -0.30 p. (1x Qualifications; 1x Apparatus Final)

1x 2<sup>nd</sup> vault from same group -2.00 p. Apparat