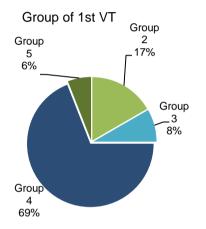

otal of 103 vaults.

19 gymnasts (23.17 %) performed 2 vaults.

The vaults were performed from the following groups:

|         | 1 <sup>st</sup> . Vault |        |
|---------|-------------------------|--------|
| Group 1 | 0                       |        |
| Group 2 | 14                      | 16,67% |
| Group 3 | 7                       | 8,33%  |
| Group 4 | 58                      | 69,05% |
| Group 5 | 5                       | 5,95%  |
| Total   | 84                      | 100%   |

| 2 <sup>nd</sup> Vault |        |  |
|-----------------------|--------|--|
| 0                     |        |  |
| 3                     | 15,79% |  |
| 7                     | 36,84% |  |
| 7                     | 36,84% |  |
| 2                     | 10,53% |  |
| 19                    | 100%   |  |





Highest Final Score (1st VT):15.400Andrade, RebecaBRA (1st Vault)Highest D-Score (1st VT)6.000BRA, USA (3x), CANHighest Final Score (1st VT)9.400Andrade RebecaBRA

### D-score 1st and 2nd Vault in details





### E-score 1st and 2nd Vault



**Line deduction**: 0.10 0.30 (Both vaults QC) 8 4

**Total # of falls:** 1st Vault: 3 / 2nd Vault: 1

**Inquiry:** none

Intervention R-score: Total 3 in all competition phases

Qualifications: 1 time score higher Team Final: 2 times score higher

### Remarks:

- 19 gymnasts performed 2 vaults in the Qualifications
- 6 vaults were recognised as different from the vault announced (from both vaults)

NEUTRAL deduction: 2x exceeding warm-up time
 -0.30 p. (1x Qualifications; 1x Apparatus Final)

1x 2<sup>nd</sup> vault from same group -2.00 p. Appar