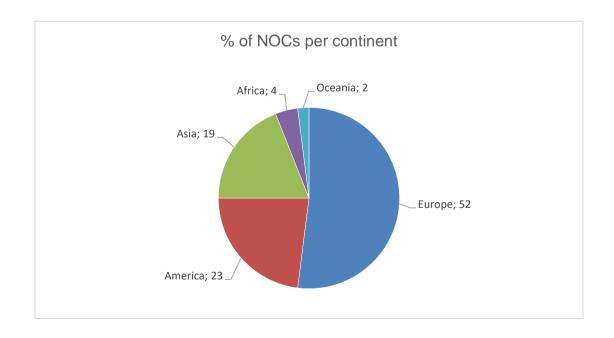

### To all Federations

Following the Tokyo 2020 Olympic Games, the WTC presents

- General Information
- WAG Code of Points 2017 2021 updates
  - New elements January to September 2021
  - Table of elements
  - Symbol charts
  - List of names
- Tokyo 2020 Olympic Games Report