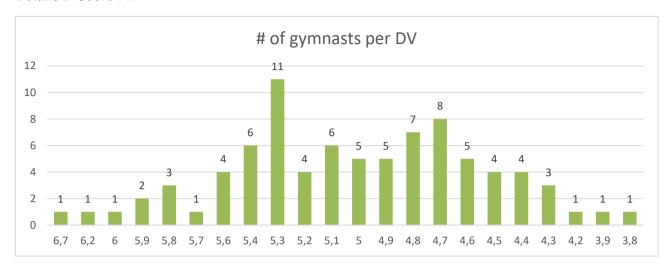

### Judges' evaluation at Tokyo 2020 Olympic Games

The WTC would like to congratulate the judges for their professional integrity and the quality of their work throughout the competitions.

We kindly request that the above information be distributed to your coaches and FIG Brevet judges.