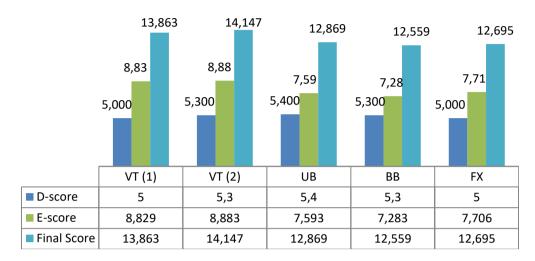

### To all Federations

Following the Tokyo 2020 Olympic Games, the WTC presents

- General Information
- WAG Code of Points 2017 2021 updates
  - New elements January to September 2021
  - Table of elements
  - Symbol charts
  - List of names
- Tokyo 2020 Olympic Games Report