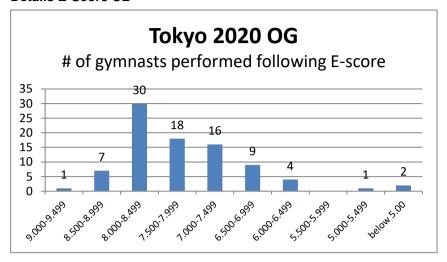

### Judges' evaluation at Tokyo 2020 Olympic Games

The WTC would like to congratulate the judges for their professional integrity and the quality of their work throughout the competitions.

We kindly request that the above information be distributed to your coaches and FIG Brevet judges.